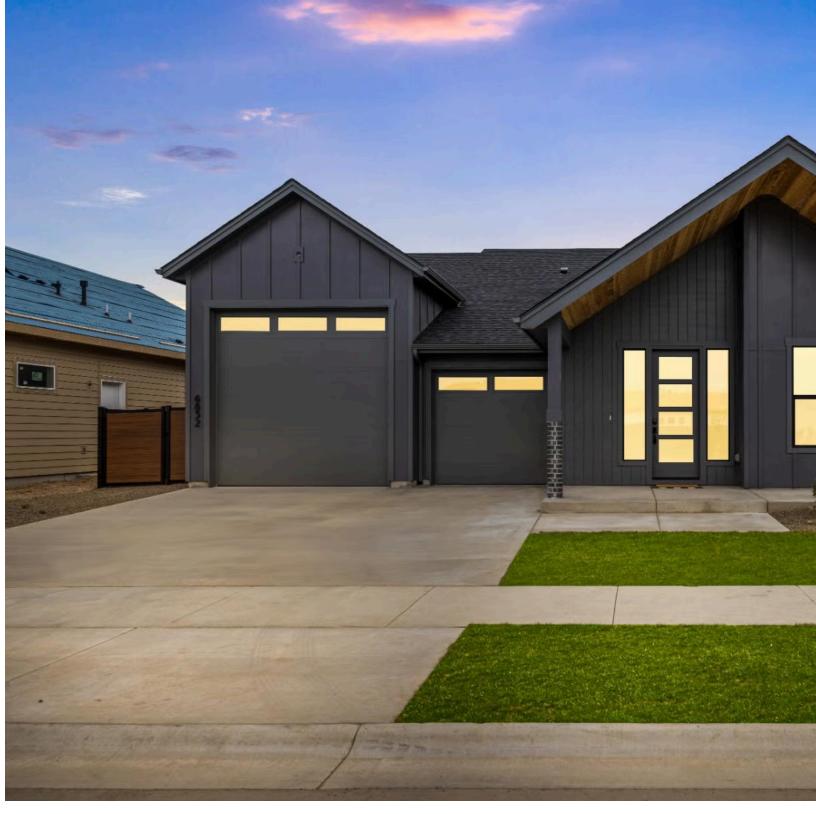

## 6852 N Fireball Ave

Meridian, ID 83646

## **Priced** At

\$799,900

StarPointe

The Timberline Floor Plan

• 2144

Square Feet

• 3

Bedrooms

• 2.0

Bathrooms

• 3

Car/RV Garage

Step into the elegance of the Timberline, a thoughtfully designed 2,144-square-foot single-level home. Featuring 3 bedrooms, 2 bathrooms, and an impressive RV garage with a single-car bay, this versatile space can also accommodate a 3-car garage setup, ensuring all your parking and storage needs are met.