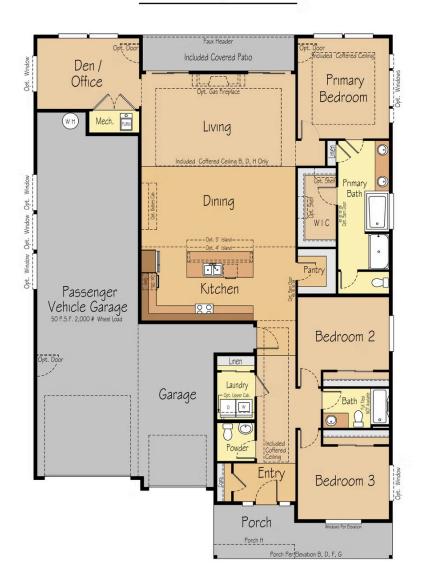

• 2.0

Bathrooms

• 3

Car/RV Garage

Step into the elegance of the Timberline, a thoughtfully designed 2,144-square-foot single-level home. Featuring 3 bedrooms, 2 bathrooms, and an impressive RV garage with a single-car bay, this versatile space can also accommodate a 3-car garage setup, ensuring all your parking and storage needs are met.

As you enter, you're welcomed by a spacious entryway complete with a coat closet, setting the tone for the home's open and inviting layout. Down the hall, you'll find a conveniently located powder room, a well-appointed laundry room, and two additional bedrooms accompanied by a full bathroom, creating a perfect private retreat for family or guests.

The heart of the home is the expansive kitchen, featuring a large island, ample storage, and seamless connection to the dining area and living room. Perfect for entertaining, the living room boasts a cozy fireplace framed by two sliding glass doors that lead to a covered patio—an ideal spot for indoor-outdoor living year-round.

On one side of the living room, you'll find the luxurious primary suite, a true haven with a spacious bedroom, a spa-like bathroom with a soaking tub, and an expansive walk-in closet. On the other side, a den/office provides a versatile space, ideal for working from home or creating your dream hobby room.

The Timberline home plan effortlessly combines function and style, offering a layout designed for comfort, convenience, and modern living.

Square footage is approximate and subject to change. Completion dates are subject to change. Pre-sale price is the base price of home. Permit Ready includes structural options. Pricing is subject to change. The Quick Move In price includes Structural and Personal choice options. Pacific Lifestyle Homes, Broker. WA LIC# PACIFLH924RI; OR CCB# 173524.