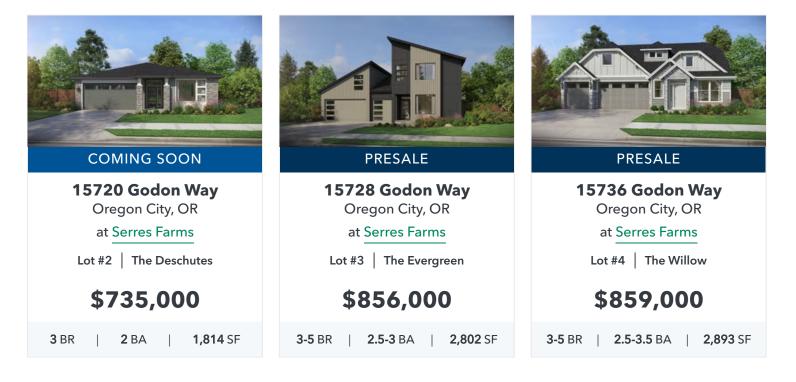

### **Available Homes in Portland Metro**

| Presale                                           | COMING SOON                                 | PRESALE                                     |
|---------------------------------------------------|---------------------------------------------|---------------------------------------------|
| 15969 Barlow Train Ln                             | 15985 Barlow Train Ln                       | 16074 Barlow Trail Ln                       |
| Oregon City, OR<br>at Serres Farms                | Oregon City, OR<br>at Serres Farms          | Oregon City, OR<br>at Serres Farms          |
| Lot #19   The Tamarack                            | Lot #17   The Holly                         | Lot #23   The Timberline                    |
| \$822,000                                         | \$859,000                                   | \$866,000                                   |
| <b>3</b> BR   <b>2</b> BA   <b>2,040</b> SF       | <b>3</b> BR   <b>2</b> BA   <b>2,098</b> SF | <b>3</b> BR   <b>2</b> BA   <b>2,144</b> SF |
| PRESALE                                           | PRESALE                                     | PRESALE                                     |
| 16079 Serres Farms Rd                             | 16082 Barlow Trail Ln                       | 16090 Barlow Trail Ln                       |
| Oregon City, OR<br>at Serres Farms                | Oregon City, OR<br>at Serres Farms          | Oregon City, OR<br>at Serres Farms          |
|                                                   |                                             |                                             |
| Lot #39   The Rogue                               | Lot #24   The Alpine                        | Lot #25   The Deschutes                     |
| \$801,000                                         | \$963,000                                   | \$768,000                                   |
| <b>3-5</b> BR   <b>2.5-3</b> BA   <b>2,527</b> SF | 4-7 BR   3.5-5 BA   3,650 SF                | <b>3</b> BR   <b>2</b> BA   <b>1,814</b> SF |
|                                                   |                                             |                                             |