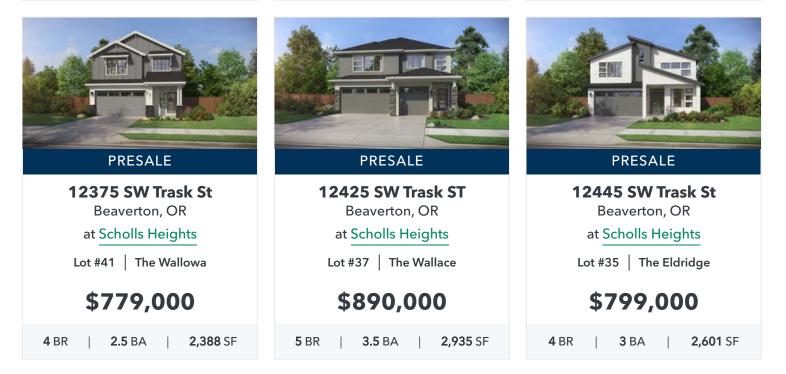

### **Available Homes in Portland Metro**

| Presale                                         | COMING SOON                                       |                                                   |
|-------------------------------------------------|---------------------------------------------------|---------------------------------------------------|
| 12005 SW Silvertip St<br>Beaverton, OR          | 12015 SW Silvertip St<br>Beaverton, OR            | 12075 SW Silvertip St<br>Beaverton, OR            |
| at Scholls Heights                              | at Scholls Heights                                | at Scholls Heights                                |
| Lot #92   The Powell                            | Lot #91   The Pinehurst                           | Lot #88   The Wenatchee                           |
| \$669,000                                       | \$729,000                                         | \$709,000                                         |
| <b>3-4</b> BR   <b>2.5</b> BA   <b>1,775</b> SF | <b>3</b> BR   <b>2.5</b> BA   <b>1,991</b> SF     | <b>3</b> BR   <b>2.5</b> BA   <b>2,083</b> SF     |
| Presale                                         | PRESALE                                           | RESALE                                            |
| <b>12200 SW Trask St</b><br>Beaverton, OR       | 12300 SW Silvertip St<br>Beaverton, OR            | 12320 SW Silvertip St<br>Beaverton, OR            |
| at Scholls Heights                              | at Scholls Heights                                | at Scholls Heights                                |
| Lot #110   The Wallowa                          | Lot #20   The Alder                               | Lot #21   The Alder                               |
| \$719,000                                       | \$749,000                                         | \$739,000                                         |
| 4 BR   2.5 BA   2,388 SF                        | <b>3-6</b> BR   <b>2.5-4</b> BA   <b>2,603</b> SF | <b>3-6</b> BR   <b>2.5-4</b> BA   <b>2,603</b> SF |

### **Available Homes in Portland Metro**

12330 SW Silvertip St Beaverton, OR at <u>Scholls Heights</u> Lot #22 | The Alder

\$749,000

3-6 BR | 2.5-4 BA | 2,603 SF

**12360 SW Silvertip St** Beaverton, OR at Scholls Heights

Lot #24 | The Alder

\$739,000

**3** BR | **2.5** BA | **2,603** SF

12370 SW Silvertip St Beaverton, OR at <u>Scholls Heights</u> Lot #25 | The Alder **\$749,000** 

3-6 BR | 2.5-4 BA | 2,603 SF