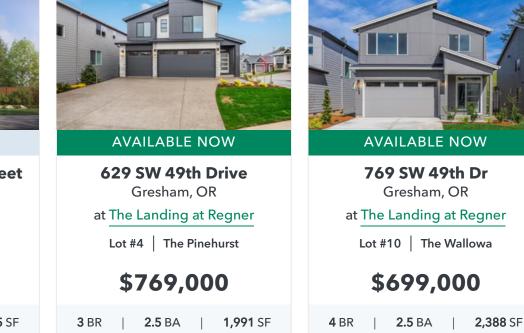

### **Available Homes in Portland Metro**

| PRESALE                                       |                 |
|-----------------------------------------------|-----------------|
| 16172 Serres Farms Rd                         | 1860            |
| Oregon City, OR<br>at Serres Farms            | Be<br>at Sc     |
| Lot #41   The Deschutes                       | Lot #38         |
| \$714,000                                     | \$7             |
| <b>3</b> BR   <b>2</b> BA   <b>1,814</b> SF   | <b>4</b> BR     |
| AVAILABLE MAY 2025                            | AVAI            |
| 18695 SW Solitude Street                      | 629 S           |
| Beaverton, OR<br>at Scholls Heights           | Gr<br>at The La |
| Lot #50   The Powell                          | Lot #4          |
| \$695,000                                     | \$7             |
| <b>3</b> BR   <b>2.5</b> BA   <b>1,775</b> SF | <b>3</b> BR   3 |