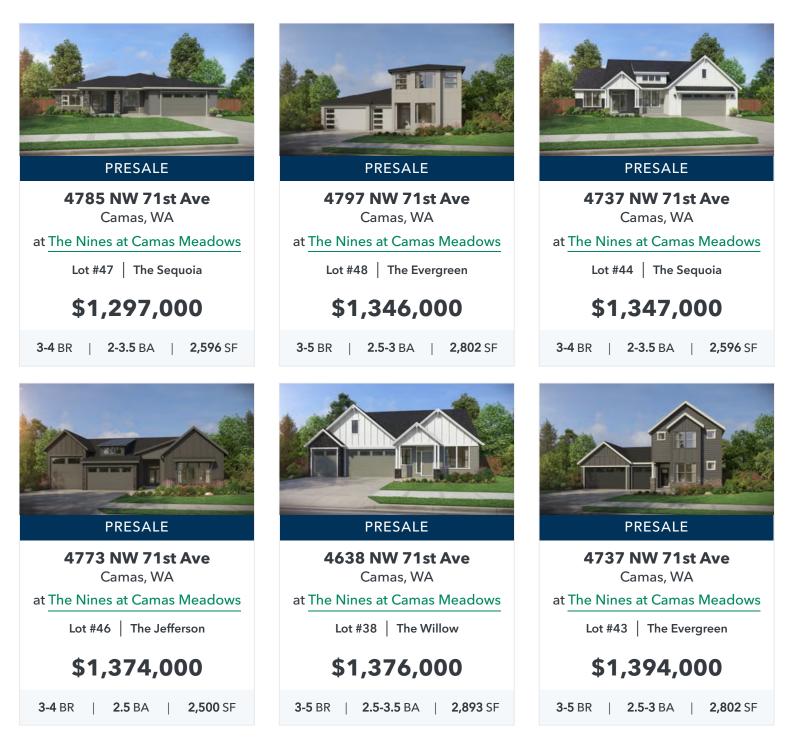

### **Available Homes at The Nines at Camas Meadows**

4615 NW Camas Meadows Dr · Camas, WA 98607