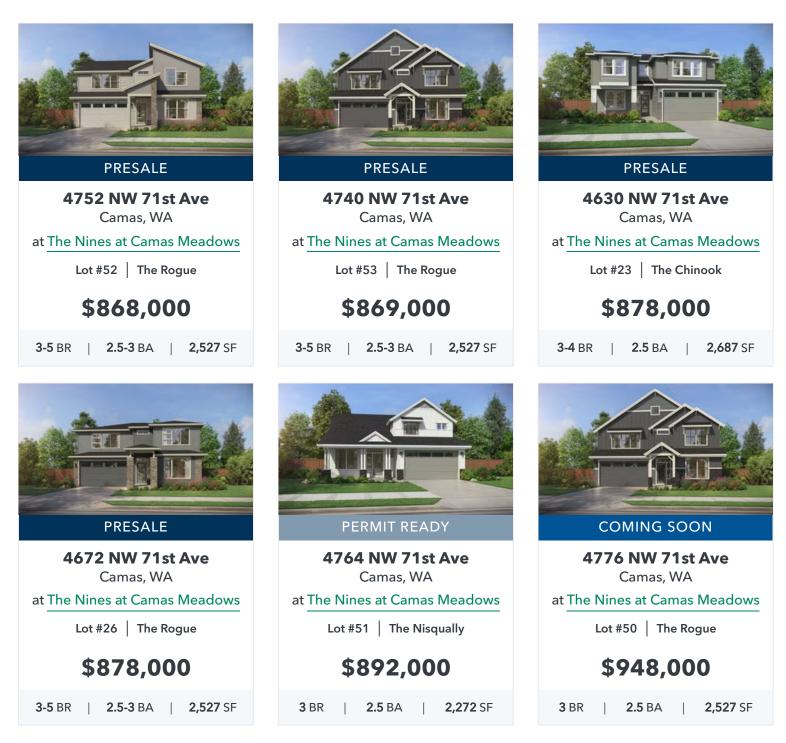

#### **Available Homes at The Nines at Camas Meadows**

4615 NW Camas Meadows Dr · Camas, WA 98607

| Presale                                         |                                | PRESALE                                         |
|-------------------------------------------------|--------------------------------|-------------------------------------------------|
| 4688 NW 71st Ave<br>Camas, WA                   | 4738 NW 71st Ave<br>Camas, WA  | <b>4654 NE 71st Ave</b><br>Camas, WA            |
| at The Nines at Camas Meadows                   | at The Nines at Camas Meadows  | at The Nines at Camas Meadows                   |
| Lot #27   The Wenatchee                         | Lot #54   The Nisqually        | Lot #25   The Nisqually                         |
| \$842,000                                       | \$845,000                      | \$851,000                                       |
| <b>3-5</b> BR   <b>2.5</b> BA   <b>2,083</b> SF | 3-4 BR   2.5 BA   2,272 SF     | <b>3-4</b> BR   <b>2.5</b> BA   <b>2,272</b> SF |
| PRESALE                                         | PRESALE                        | PRESALE                                         |
| <b>4726 NW 71st Ave</b><br>Camas, WA            | 4788 NW 71st Ave<br>Camas, WA  | <b>4646 NW 71st Ave</b><br>Camas, WA            |
| at The Nines at Camas Meadows                   | at The Nines at Camas Meadows  | at The Nines at Camas Meadows                   |
| Lot #55   The Chinook                           | Lot #49   The Lewis            | Lot #24   The Nisqually                         |
| \$853,000                                       | \$862,000                      | \$867,000                                       |
| <b>3-4</b> BR   <b>2.5</b> BA   <b>2,687</b> SF | 4-5 BR   2.5-3.5 BA   2,305 SF | <b>3-4</b> BR   <b>2.5</b> BA   <b>2,272</b> SF |