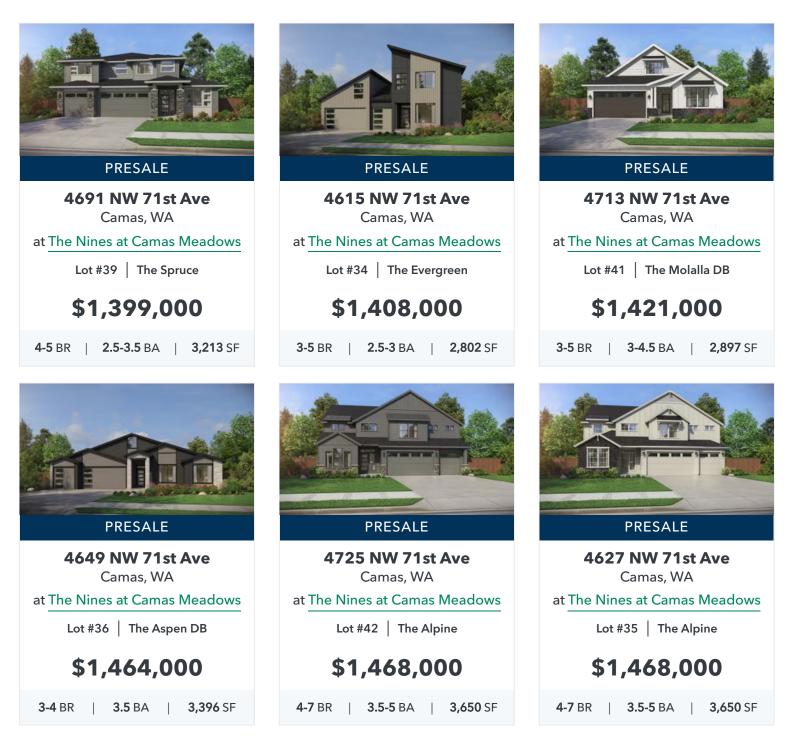

#### **Available Homes at The Nines at Camas Meadows**

4615 NW Camas Meadows Dr · Camas, WA 98607

**Contact Us** Phone: (877) 500-5675 Email: info@buildplh.com

#### **Available Homes at The Nines at Camas Meadows**

4615 NW Camas Meadows Dr · Camas, WA 98607

Camas, WA at The Nines at Camas Meadows

Lot #45 | The Alpine

\$1,594,000

3,650 SF

3.5 BA

**4** BR