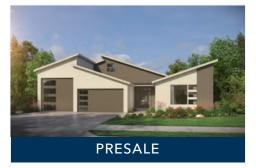

### 16708 NE 38th Ave

Vancouver, WA

at Salmon Creek Ridge

Lot #12 | The Juniper

\$829,000

3 BR | 2-3 BA | 2,205 SF