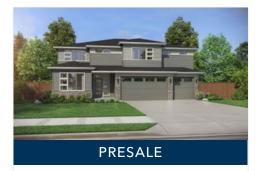

#### 3609 NE 170th St

Vancouver, WA

at Salmon Creek Ridge

Lot #59 | The Jefferson

\$926,000

**3-4** BR | **2.5** BA | **2,500** SF