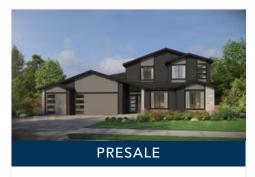

## 3606 NE 169th Way

Vancouver, WA

at Salmon Creek Ridge

Lot #61 | The Holly

\$849,000

3 BR | 2 BA | 2,098 SF