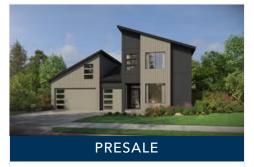

### 16708 NE 38th Ave

Vancouver, WA

at Salmon Creek Ridge

Lot #12 | The Juniper

\$829,000

3 BR | 2-3 BA | 2,205 SF