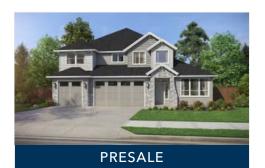

### 3621 NE 168th St

Vancouver, WA

at Salmon Creek Ridge

Lot #35 | The Deschutes

\$876,000

3 BR | 2 BA | 1,814 SF