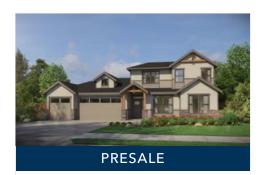

#### 3609 NE 170th St

Vancouver, WA

at Salmon Creek Ridge

Lot #59 | The Jefferson

\$926,000

**3-4** BR | **2.5** BA | **2,500** SF